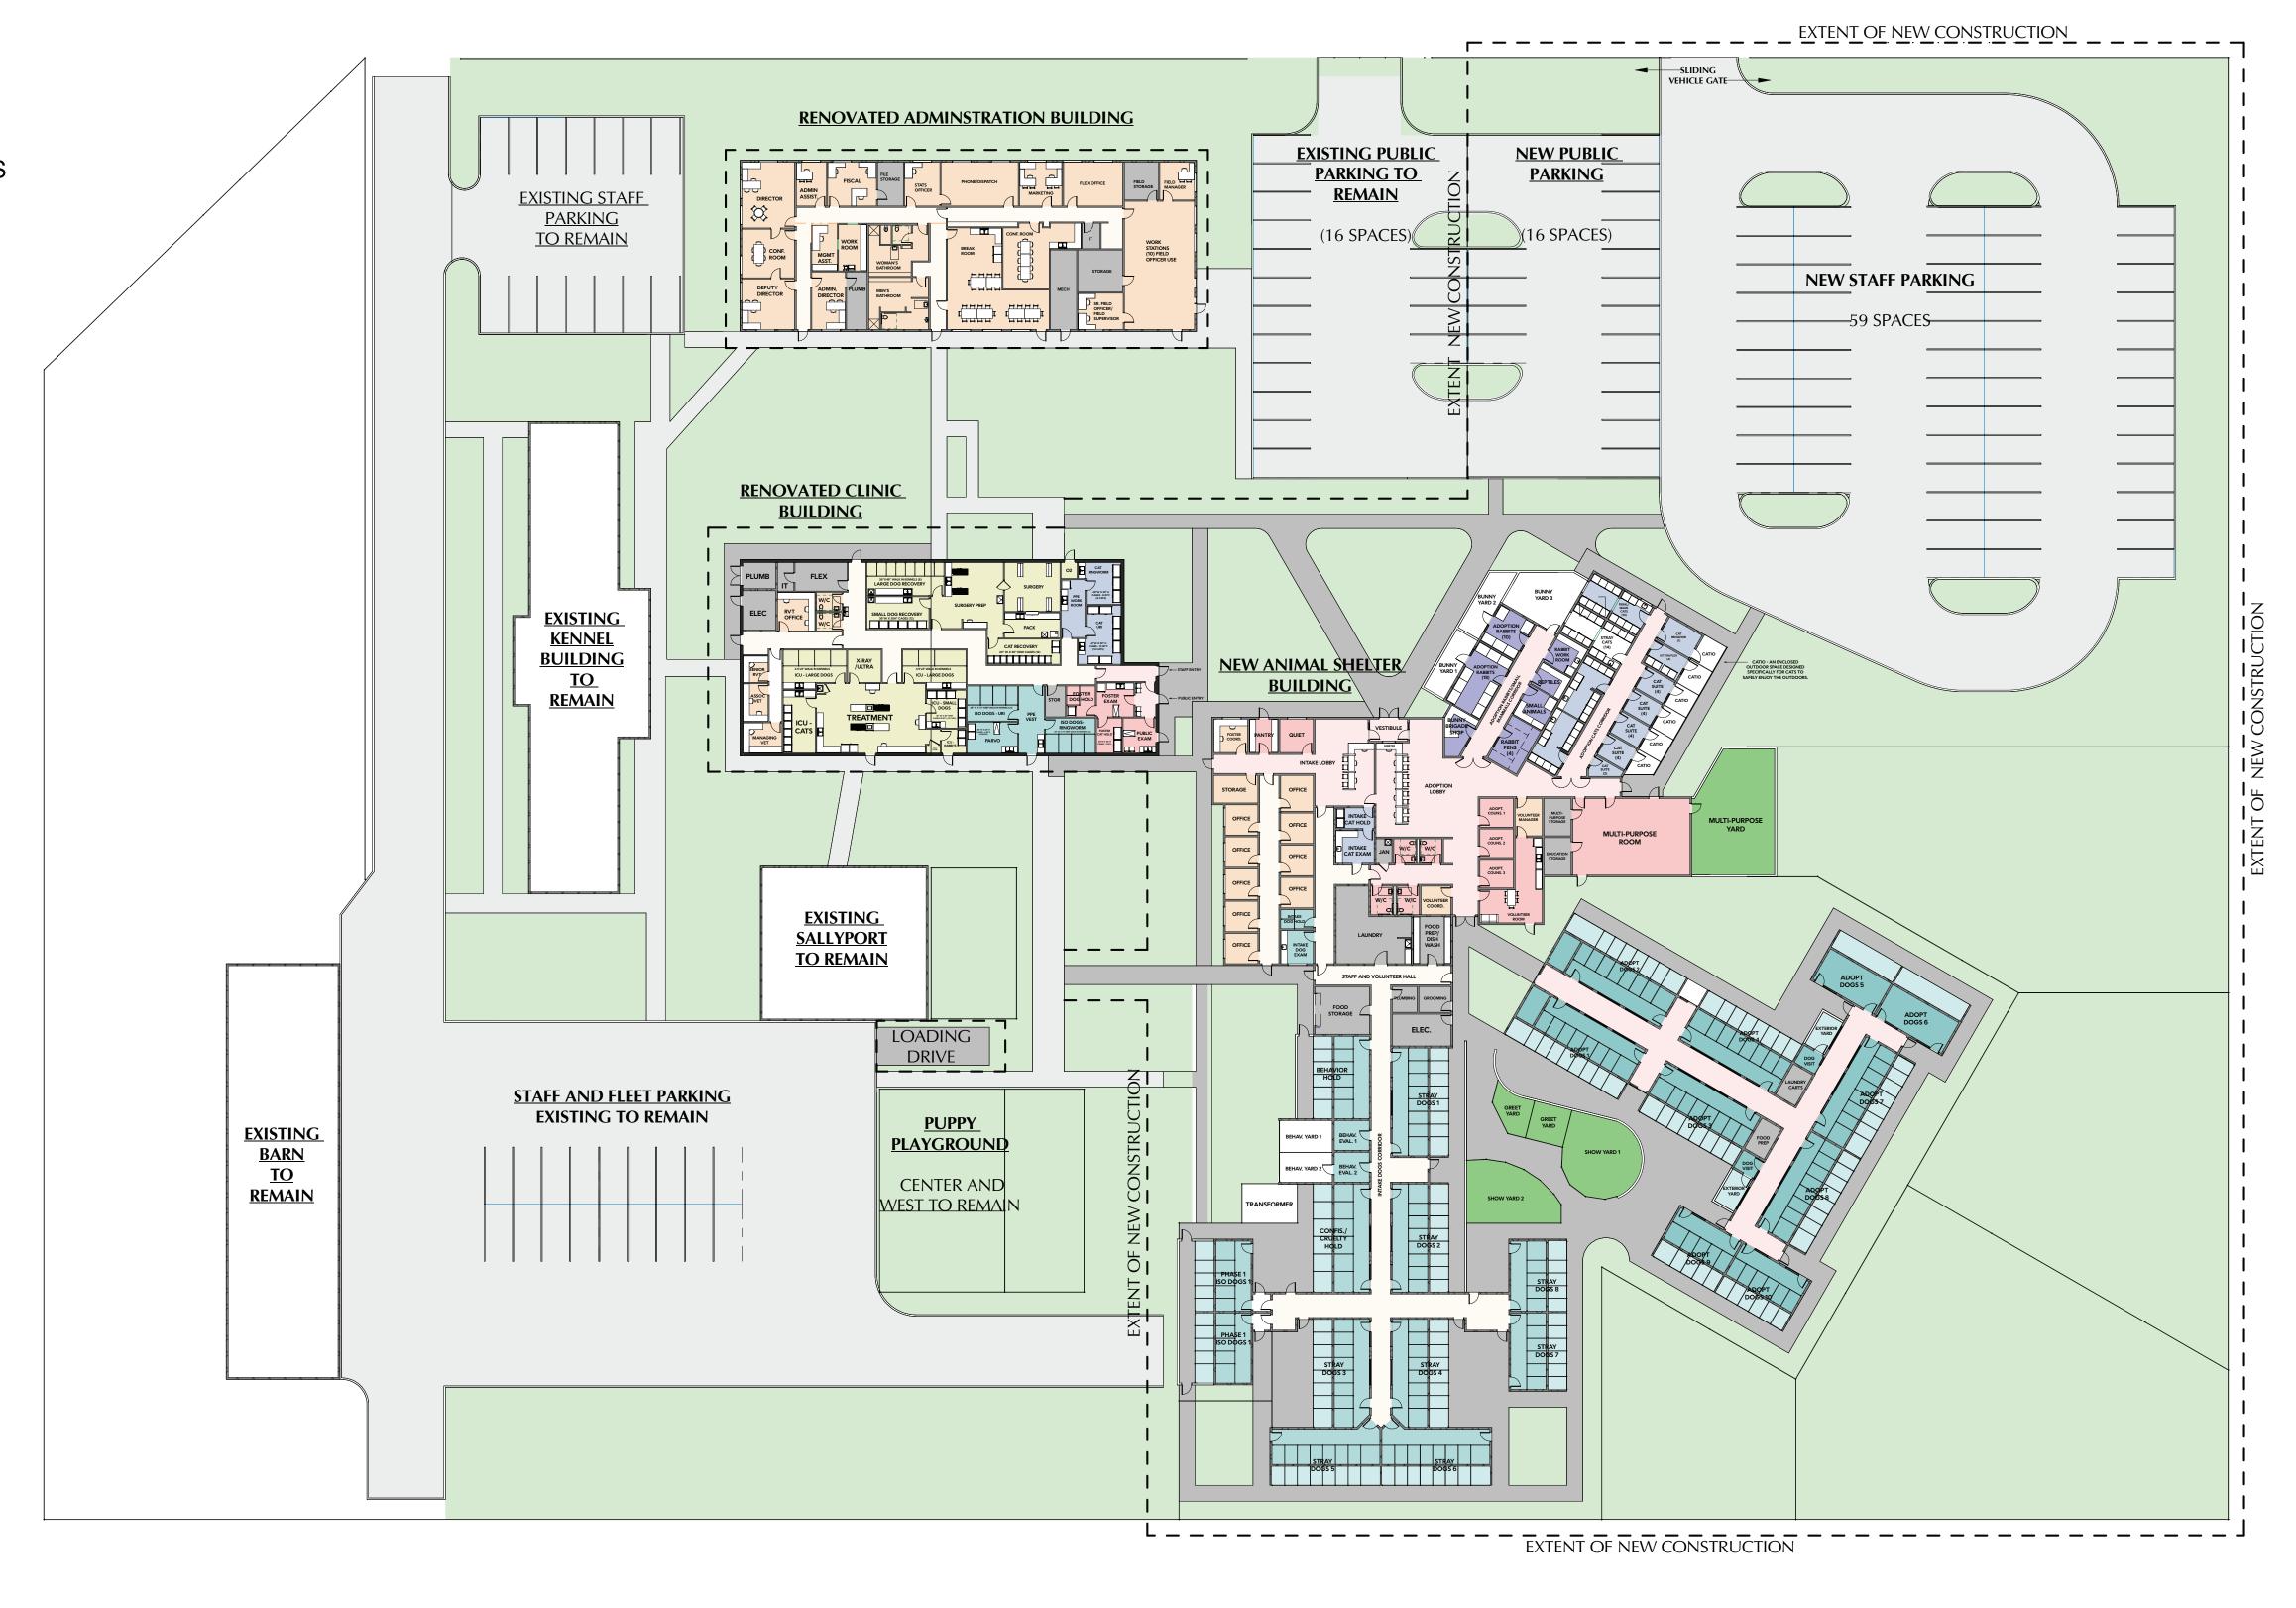

# Plan Legend

ADOPTION DOGS

INTAKE DOGS

CATS

ADOPTION RABBITS / MAMMALS / EXOTICS

VETERINARY

PUBLIC

PUBLIC CIRCULATION

STAFF

STAFF CIRCULATION

SUPPORT

NEW WALL
EXISTING WALL

### **DOG COUNT TOTALS**

CLINIC: 62
NEW BUILDING: 149
TOTAL: 211

## **CAT COUNT:**

CLINIC: 54
NEW BUILDING: 66
TOTAL: 12

### **RABBIT COUNT:**

CLINIC: 4
NEW BUILDING: 32
TOTAL: 36

# GROSS SQUARE FOOTAGE:

 CLINIC:
 7,841 SF

 ADMIN:
 7,776 SF

 NEW BUILDING:
 25,180 SF

 TOTAL:
 40,797 SF

JACKSON & RYAN ARCHITECTS

1" = 30'-0" 11/15/2024

 $\Gamma=30$ -0 22020 NOTE: ALL PLANS SHOWN, ALONG WITH OUTLINE SPECIFICATIONS ATTACHED TO THIS PLAN