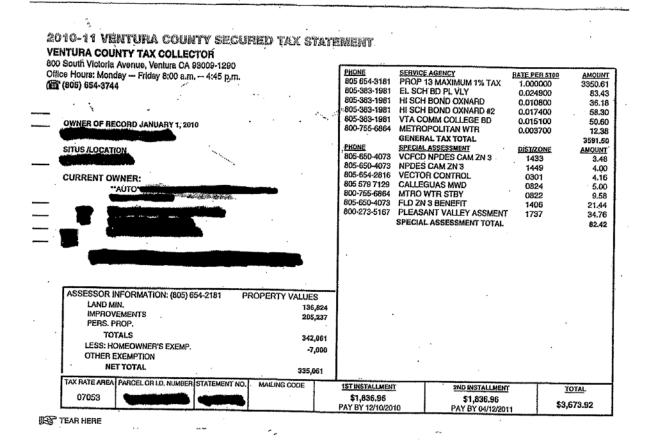

## **Attachments**

- Att-01. 2010-11 Special Assessments Billing
- Att-02. 2010-11 Ventura County Secured Tax Statement (redacted)
- Att-03. Taxpayer "helpdesk" calls (e-mail) (redacted)

#### **Facts**

- **FA-01.** The AC has access to Special Assessment Billing computer files which give information on each Special Assessment. These files are available to the public upon request. (Att-01)
- **FA-02.** The T-TC telephone number printed on each Property Tax Bill is answered by an automated system with several selections, including an option to speak to a representative. Inquiries about Special Assessments are referred to the AC Helpline. (Att-02)
- **FA-03.** The AC Helpline received 2,690 telephone calls in fiscal year 2009-10 and 1,589 telephone calls for the first half of the 2010-11 fiscal year concerning Special Assessments. (Att-03)
- FA-04. The Grand Jury called the special assessment districts and zones appearing on a Property Tax Bill and verified that the telephone numbers and amounts printed on the Property Tax Bill were accurate. Each of the telephone calls was answered by a representative with access to information which explained that particular assessment. (Att-02)
- **FA-05.** The Grand Jury requested and received from the AC documentation to verify the authorization for five of the approximately 250 Special Assessments. [Ref-01 through Ref-05]
- **FA-06.** The AC and T-TC websites do not provide information related to Special Assessments. [Ref-06 and Ref-07]
- **FA-07.** Ventura County Special Assessments financial audits are conducted by the AC. Financial audits of Independent Special Districts and remaining jurisdictions are conducted by independent auditors. Those reports are filed with, or available to, the AC.